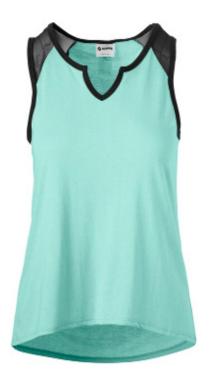

## Soffe Womens Skinny Muscle Up Tank

Style #1780V

Label attached to center back neck

- 4.28 oz. 65% Polyester/35% Rayon
- 2.8 oz. 90% Polyester/10% Spandex Mesh
- Fine mesh inserts around armholes and shoulders
- Moisture wicking
- Slub detail
- Our sizes are labeled for Juniors for a snug fit;
  size up for a looser fit

001 Black

337 Crystal Green

653 Shocking Pink

\*Color availability based on inventory levels