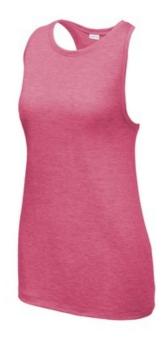

# SPORT-TEK Sport-Tek <sup>®</sup> Ladies PosiCharge <sup>®</sup> Tri-Blend Wicking Tank. LST402

This ultracomfortable racerback tank combines moisturewicking performance, unbeatable tri-blend softness and PosiCharge technology to lock in color.

- 4.4-ounce, 75/13/12 poly/cotton/rayon jersey with PosiCharge technology
- 4.6-ounce, 75/13/12 poly/cotton/rayon jersey with PosiCharge technology (Black Triad Solid)
- Tear-away removable label
- Self-fabric binding at neck and armholes
- Slight drop tail hem