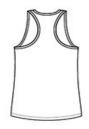

# SPORT-TEK Sport-Tek <sup>®</sup> Ladies PosiCharge <sup>®</sup> Tri-Blend Wicking Tank. LST402



This ultracomfortable racerback tank combines moisturewicking performance, unbeatable tri-blend softness and PosiCharge technology to lock in color.

- 4.4-ounce, 75/13/12 poly/cotton/rayon jersey with PosiCharge technology
- 4.6-ounce, 75/13/12 poly/cotton/rayon jersey with PosiCharge technology (Black Triad Solid)
- Tear-away removable label
- Self-fabric binding at neck and armholes
- Slight drop tail hem

#### **CARE INSTRUCTIONS**

Machine wash cold with like colors: only non-chlorine bleached when needed, tumble dry low, do not use fabric softener, remove promptly, cool iron if necessary, do not dry clean.



front



back

#### **HOW TO MEASURE**



## BUST

Measure under the arm and around the fullest part of the bust with arms down, keeping tape horizontal.

## SIZE CHART

|      | XS    | S     | М     | L     | XL    | XXL   | 3XL   | 4XL   |
|------|-------|-------|-------|-------|-------|-------|-------|-------|
| Size | 2     | 4/6   | 8/10  | 12/14 | 16/18 | 20/22 | 24/26 | 28/30 |
| Bust | 32-34 | 35-36 | 37-38 | 39-41 | 42-44 | 45-47 | 48-51 | 52-55 |

## COLOR INFORMATION













Pond Blue Heather True Royal Heather PMS 7455C

Black Triad Solid Dark Grey Heather Light Grey Heather Pink Raspberry PMS NTR BLACK PMS COOL GRAY PMS COOL GRAY Heather