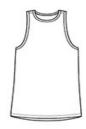

# SPORT-TEK Sport-Tek <sup>®</sup> Ladies PosiCharge <sup>®</sup> Tri-Blend Wicking Tank. LST402



This ultracomfortable racerback tank combines moisturewicking performance, unbeatable tri-blend softness and PosiCharge technology to lock in color.

- 4.4-ounce, 75/13/12 poly/cotton/rayon jersey with PosiCharge technology
- 4.6-ounce, 75/13/12 poly/cotton/rayon jersey with PosiCharge technology (Black Triad Solid)
- Tear-away removable label
- Self-fabric binding at neck and armholes
- Slight drop tail hem

#### **CARE INSTRUCTIONS**

Machine wash cold with like colors: only non-chlorine bleached when needed, tumble dry low, do not use fabric softener, remove promptly, cool iron if necessary, do not dry clean.



front



back

#### **HOW TO MEASURE**



## BUST

Measure under the arm and around the fullest part of the bust with arms down, keeping tape horizontal.

## SIZE CHART

|      | XS    | S     | М     | L     | XL    | XXL   | 3XL   | 4XL   |
|------|-------|-------|-------|-------|-------|-------|-------|-------|
| Size | 2     | 4/6   | 8/10  | 12/14 | 16/18 | 20/22 | 24/26 | 28/30 |
| Bust | 32-34 | 35-36 | 37-38 | 39-41 | 42-44 | 45-47 | 48-51 | 52-55 |

## COLOR INFORMATION













Pond Blue Heather True Royal Heather PMS 7455C

Black Triad Solid Dark Grey Heather Light Grey Heather Pink Raspberry PMS NTR BLACK PMS COOL GRAY PMS COOL GRAY Heather