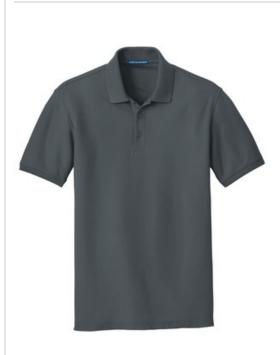

# Port Authority<sup>®</sup> Core Classic Pique Polo. K100

An indispensable polo for just about every uniforming need. Designed for everyday wear, this pique polo is made from a durable blend for livedin comfort, traditional good looks and exceptional value.

- 4.4-ounce, 60/40 cotton/poly pique
- Flat knit collar and cuffs
- 3-button placket with dyed-to-match buttons
- Side vents