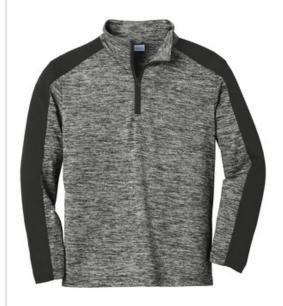

# Sport-Tek <sup>®</sup> Youth PosiCharge <sup>®</sup> Electric Heather Colorblock 1/4-Zip Pullover. YST397

This lightweight pullover locks in color, wicks moisture, resists snags and has an amped up colorblock look.

- 4.1-ounce, 100% polyester jersey with PosiCharge technology (Electric Heather)
- 4.7-ounce, 100% polyester jersey with PosiCharge technology (solid)
- Tear-away removable label
- Cadet collar
- Reverse coil zipper
- Colorblock on shoulders and sleeves
- Set-in sleeves
- Open cuffs and hem