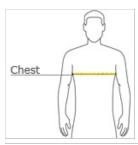

#### **HOW TO MEASURE**

#### CHEST WIDTH

Measure under the arm and around the fullest part of the chest with arms down, keeping tape horizontal.

## **SIZE CHART**

|       | XS    | S     | М     | L     | XL    |
|-------|-------|-------|-------|-------|-------|
| Size  | 4/5   | 6/8   | 10/12 | 14/16 | 18/20 |
| Chest | 22-24 | 25-27 | 28-30 | 30-32 | 32-34 |