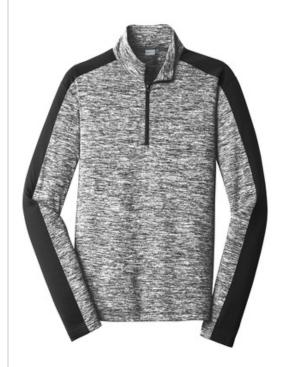

# Sport-Tek® PosiCharge® Electric Heather Colorblock 1/4-Zip Pullover. ST397

This lightweight pullover locks in color, wicks moisture, resists snags and has an amped up colorblock look.

- 4.1-ounce, 100% polyester yarn-dyed jersey with PosiCharge technology (Electric Heather)
- 4.7-ounce, 100% polyester jersey with PosiCharge technology (solid)
- Removable tag for comfort and relabeling
- Cadet collar
- Reverse coil zipper
- Colorblock on shoulders and sleeves
- Set-in sleeves
- Open cuffs and hem