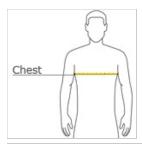

## **HOW TO MEASURE**

### CHEST WIDTH

Measure under the arm and around the fullest part of the chest with arms down, keeping tape horizontal.