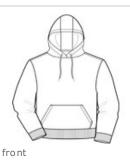

## Sport-Tek<sup>®</sup> Pullover Hooded Sweatshirt. ST254

A proven winner improved with an updated fit, beefier rib knit details and a three-panel hood. It's also colorfast and resists shrinkage.

9-ounce, 65/35 ring spun combed cotton/poly fleece

- Twill-taped neck
- Dyed-to-match drawcord
- 2x2 rib knit cuffs and hem with spandex
- Fully coverseamed
- Front pouch pocket

\*Please note: This product is transitioning from woven labels to tag-free labels. Your order may contain a combination of both labels CARE INSTRUCTIONS