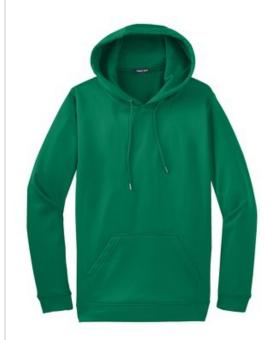

# Sport-Tek<sup>®</sup> Sport-Wick<sup>®</sup> Fleece Hooded Pullover. F244

Our Sport-Wick technology transforms anti-static fleece into an excellent warm up and cool down option. Your top layer releases moisture from inner layers, while keeping your skin comfortably

- 100% polyester
- Three-panel hood
- Self-fabric hood lining
- Taped neck
- Dyed-to-match drawcord with metal tips
- Front pouch pocket
- Self-fabric cuffs and hem

\*Please note: This product is transitioning from woven labels to tag-free labels. Your order may contain a combination of both labels