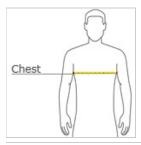

### **HOW TO MEASURE**

Measure under the arm and around the fullest part of the chest with arms down, keeping tape horizontal.

### SIZE CHART

|       | XS    | S     | М     | L     | XL    | 2XL   | 3XL   | 4XL   |
|-------|-------|-------|-------|-------|-------|-------|-------|-------|
| Chest | 32-34 | 35-37 | 38-40 | 41-43 | 44-46 | 47-49 | 50-53 | 54-57 |